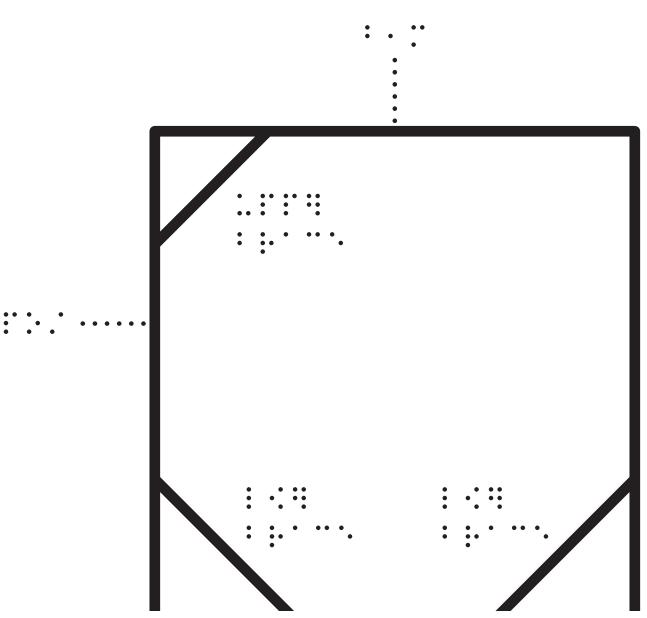

## **Document Image Descriptions**

This figure shows a simple side view of a post and beam construction. There are two vertical posts, connected at the top by a beam. Diagonal braces are shown in three of the four inside corners created by the posts and beam. All structural members are labeled.